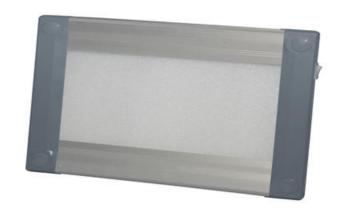

## **500 SERIES LED INTERIOR LIGHTING**

EEW0500 Rectanglar interior light 7"

## PRODUCT DESCRIPTION

These super thin flat-panel LED interior lights are ideal for use in a wide variety of applications, particularly where a high-output light is required but space is limited. Surface mounted with concealed fasteners these 12-24V lights feature aluminum housings, frosted lenses and on/off switches.